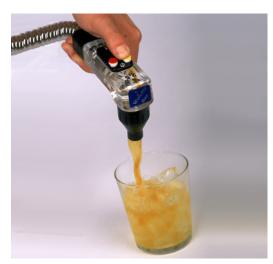

## **Energy Drink Dispenser**

[2]

Pour your favorite energy drink with one or two flavor options.