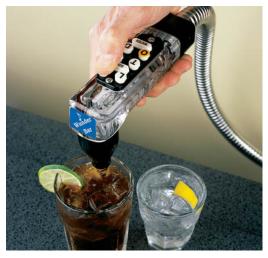

provide better carbonation and minimal brix stratification. They also provide for softer, faster flow rate with minimal foaming. Separate valves for soda and flavors provide easy service.

Finally, all Wunder-Bar postmix type flexhose dispensers include two water meter adjustment screws which allow 2:1 ratio products to be brixed independently from 4:1 or 5:1 ratios. No more sacrificing flow rates to obtain a 2:1 brix!

Also available - Wunder-Bar Juice dispensers from 5 to 12-products. These dispensers also include the two water metering screw adjustments.

The newest addition to the Wunder-Bar flexhose family is our new Energy Drink dispenser. One or two-button dispensers include barrier tubings for product positions.

NSF listed dispensers are also available.

#### 8-Button Dispenser



[1

## **Energy Drink Dispenser**



[2]

Pour your favorite energy drink with one or two flavor options.

## Juice Dispenser



[3

### Links:

- [1] http://www.wunderbar.com/sites/all/themes/andreas02/images/products/soda/postmix\_button.jpg
- [2] http://www.wunderbar.com/sites/all/themes/andreas02/images/products/soda/postmix\_energy.jpg
- [3] http://www.wunderbar.com/sites/all/themes/andreas02/images/products/soda/postmix\_juice.jpg