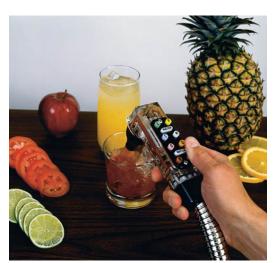

Separate valves for soda and flavors provide easy service.

Finally, all Wunder-Bar postmix type flexhose dispensers include two water meter adjustment screws which allow 2:1 ratio products to be brixed independently from 4:1 or 5:1 ratios. No more sacrificing flow rates to obtain a 2:1 brix!

Also available - Wunder-Bar Juice dispensers from 5 to 12-products. These dispensers also include the two water metering screw adjustments.

The newest addition to the Wunder-Bar flexhose family is our new Energy Drink dispenser. One or two-button dispensers include barrier tubings for product positions.

NSF listed dispensers are also available.

#### 8-Button Dispenser



[1

## **Energy Drink Dispenser**



[2]

Pour your favorite energy drink with one or two flavor options.

## Juice Dispenser



[3

### Links:

- [1] http://www.wunderbar.com/sites/all/themes/andreas02/images/products/soda/postmix\_button.jpg
- [2] http://www.wunderbar.com/sites/all/themes/andreas02/images/products/soda/postmix\_energy.jpg
- [3] http://www.wunderbar.com/sites/all/themes/andreas02/images/products/soda/postmix\_juice.jpg